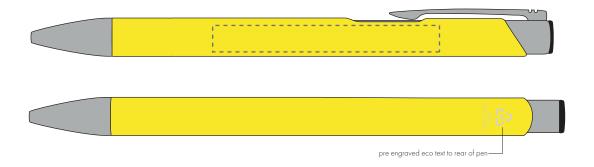

## **PANTONE REFERENCE(S)**

Full colour printing

ARTWORK SCALE 100% Digital Print Area: 60mm x 7mm

Product Image for visualisation - colours may vary

## The dashed line is to demonstrate print area and will not appear on your printed item