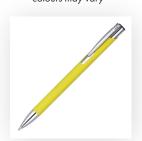

## **PANTONE REFERENCE(S)**

Full colour printing

ARTWORK SCALE 100% Digital Print Area: 60mm x 7mm

Product Image for visualisation - colours may vary